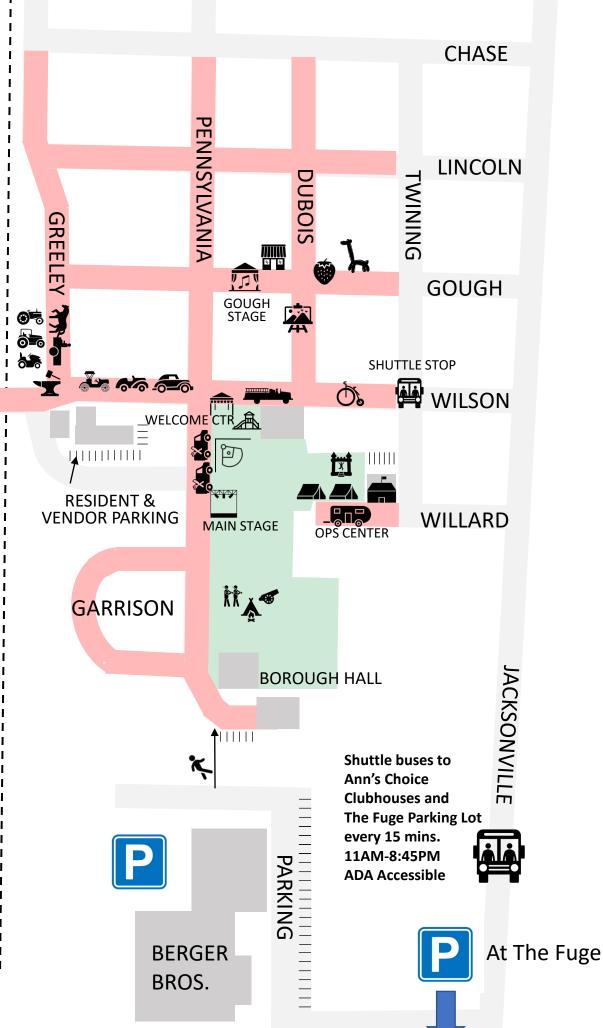

## **VISITOR PARKING**

There are three remote lots for visitor parking:

- 1. Milton Roy lot off Ivyland Rd.
- 2. Berger Bros. off Jacksonville Rd.
- 3. The Fuge off Eagle Drive Parking in the Borough will be extremely limited.

**GUEST PARKING** 

**MILTON ROY** 

## IVYLAND RD

SHUTTLE BUS STOP **OBSTACLE** 

WELCOME **CENTER** 

**COURSE SCHOOLHOUSE** 

**OLD PUMPER ANTIQUE BIKES** 

IFC &

DINING & EVENT TENTS

**OPS CENTER** GOLF CART SHUTTLE

**MAIN STAGE** 

REVOLUTIONARY WAR ENCAMPMENT

**BLACKSMITH** 

**TRACTOR & EQUIPMENT DISPLAY** 

## Ivyland 150<sup>TH</sup> **Event Map**

Streets in pink will be closed to vehicle traffic